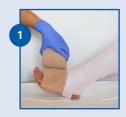

#### Layer 1

Position the foot at a 90° angle

- 1. Begin wrapping Layer 1 on the top of the foot, at the base of the fifth digit in a spiral technique
- 2. Continue spiral wrapping across the top of the foot then proceed to wrap 1 figure of 8 around the back of the heel/ankle. The plantar surface of the heel may be left partially exposed
- 3. Continue spiral wrapping up the leg. Apply with a 50% overlap using just enough tension to conform to the shape of the leg, ending just below the knee
- 4. Cut or hand-tear excess materials and tape to keep the bandage in place