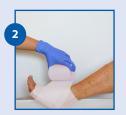

#### Layer 1

Position the foot at a 90° angle

- 1. Begin wrapping Layer 1 on the top of the foot, at the base of the fifth digit in a spiral technique
- 2. Continue spiral wrapping across the top of the foot then proceed to wrap 1 figure of 8 around the back of the heel/ankle. The plantar surface of the heel may be left partially exposed
- 3. Continue spiral wrapping up the leg. Apply with a 50% overlap using just enough tension to conform to the shape of the leg, ending just below the knee
- 4. Cut or hand-tear excess materials and tape to keep the bandage in place