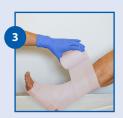

#### Layer 1

Position the foot at a 90° angle

- 1. Begin wrapping Layer 1 on the top of the foot, at the base of the fifth digit in a spiral technique
- 2. Continue spiral wrapping across the top of the foot then proceed to wrap 1 figure of 8 around the back of the heel/ankle. The plantar surface of the heel may be left partially exposed
- 3. Continue spiral wrapping up the leg. Apply with a 50% overlap using just enough tension to conform to the shape of the leg, ending just below the knee
- 4. Cut or hand-tear excess materials and tape to keep the bandage in place