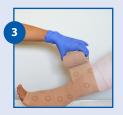

#### Layer 2

Position the foot at a 90° angle

1. Begin wrapping Layer 2 on the top of the foot, at the base of the fifth digit in a spiral technique

2. Hold the bandage with thumb and stretch until the ovals become circles. Begin spiral wrapping across the top of the foot, then proceed to wrap two figure of 8's around the back of the heel/ankle completely covering the heel and foot. Continue to maintain even tension by stretching the visual indicators from ovals to circles to ensure intended compression is provided