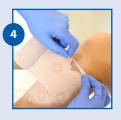

#### Layer 1

Position the foot at a 90° angle

- 1. Begin wrapping Layer 1 on the top of the foot, at the base of the fifth digit in a spiral technique
- 2. Continue spiral wrapping across the top of the foot then proceed to wrap 1 figure of 8 around the back of the heel/ankle. The plantar surface of the heel may be left partially exposed
- 3. Continue spiral wrapping up the leg. Apply with a 50% overlap using just enough tension to conform to the shape of the leg, ending just below the knee
- 4. Cut or hand-tear excess materials and tape to keep the bandage in place

4. Cut or hand-tear excess material

6. Apply Nylon stocking over the system for ease of movement in footwear, under clothes and bed sheets

**Removal:** remove with bandage scissors or by unwrapping.