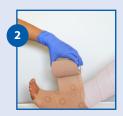

#### Layer 1

Position the foot at a 90° angle

- 1. Begin wrapping Layer 1 on the top of the foot, at the base of the fifth digit in a spiral technique
- 2. Continue spiral wrapping across the top of the foot then proceed to wrap 1 figure of 8 around the back of the heel/ankle. The plantar surface of the heel may be left partially exposed
- 3. Continue spiral wrapping up the leg. Apply with a 50% overlap using just enough tension to conform to the shape of the leg, ending just below the knee
- 4. Cut or hand-tear excess materials and tape to keep the bandage in place