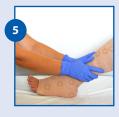

4. Cut or hand-tear excess material

6. Apply Nylon stocking over the system for ease of movement in footwear, under clothes and bed sheets

**Removal:** remove with bandage scissors or by unwrapping.